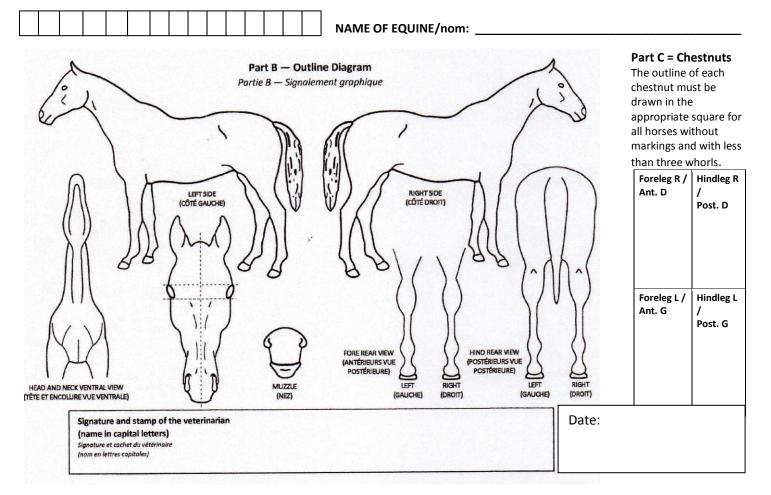

**Silhouette Instructions for Vets**. The law requires all passports issued after 01/01/2016 to contain a silhouette completed and signed by a Vet. Any horse without markings and less than three whorls will need each chestnut to be drawn.